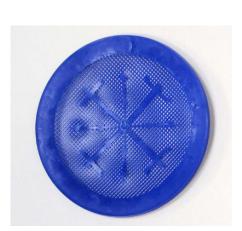

## Dairy Pipeline Filter Screens

Rubber Fab's Dairy Pipeline Filter Screens are the perfect solution when it comes to transferring milk or other dairy product from a tanker truck to your facility. These screens are designed to help keep milk free of sediment.

## **FEATURES**

- For reverse flow transferring milk from a tanker
- Monitors sediment every time a tanker is unloaded
- Supplements laboratory sediment testing
- Protects pumps and equipment
- Clamps firmly in place
- Available in clear or blue