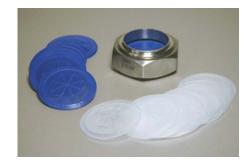

## Dairy Pipeline Filter Screens

Rubber Fab's Dairy Pipeline Filter Screens are the perfect solution when it comes to transferring milk or other dairy product from a tanker truck to your facility. These screens are designed to help keep milk free of sediment.

## **FEATURES**

- For reverse flow transferring milk from a tanker
- Monitors sediment every time a tanker is unloaded
- Supplements laboratory sediment testing
- Protects pumps and equipment
- Clamps firmly in place
- Available in clear or blue