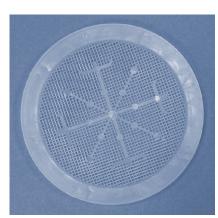

## Dairy Pipeline Filter Screens

Rubber Fab's Dairy Pipeline Filter Screens are the perfect solution when it comes to transferring milk or other dairy product from a tanker truck to your facility. These screens are designed to help keep milk free of sediment.

## **FEATURES**

- For reverse flow transferring milk from a tanker
- Monitors sediment every time a tanker is unloaded
- Supplements laboratory sediment testing
- Protects pumps and equipment
- Clamps firmly in place
- Available in clear or blue